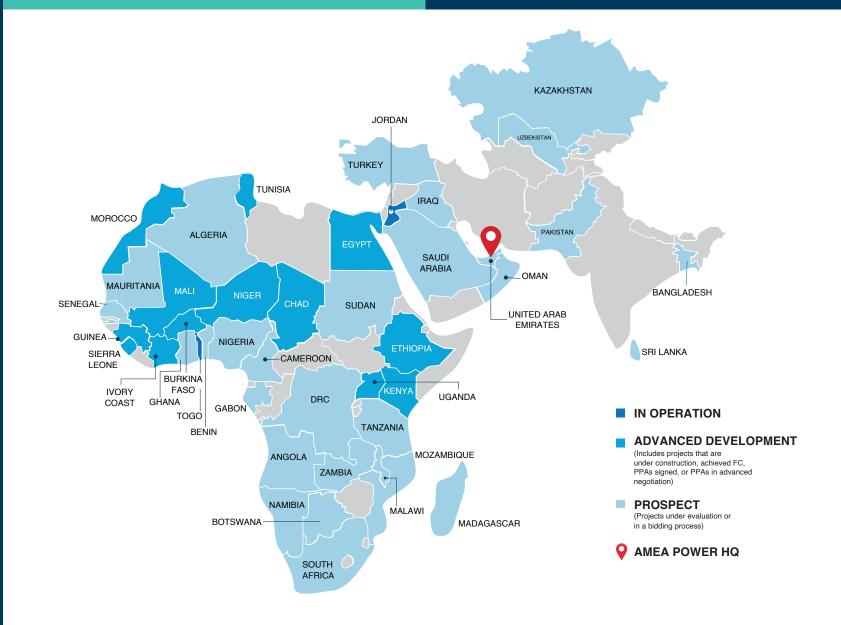

# Geographic Footprint

3GW

OPERATIONAL: 150MW ADVANCED DEV.: 1,850MW PROSPECT: 1,000MW

WIND

45%

SOLAR

55%

**AMEA Power** aspires to build a high performing portfolio of power generation assets in the target markets. We are playing our part in the global green transformation to build a better and cleaner tomorrow.