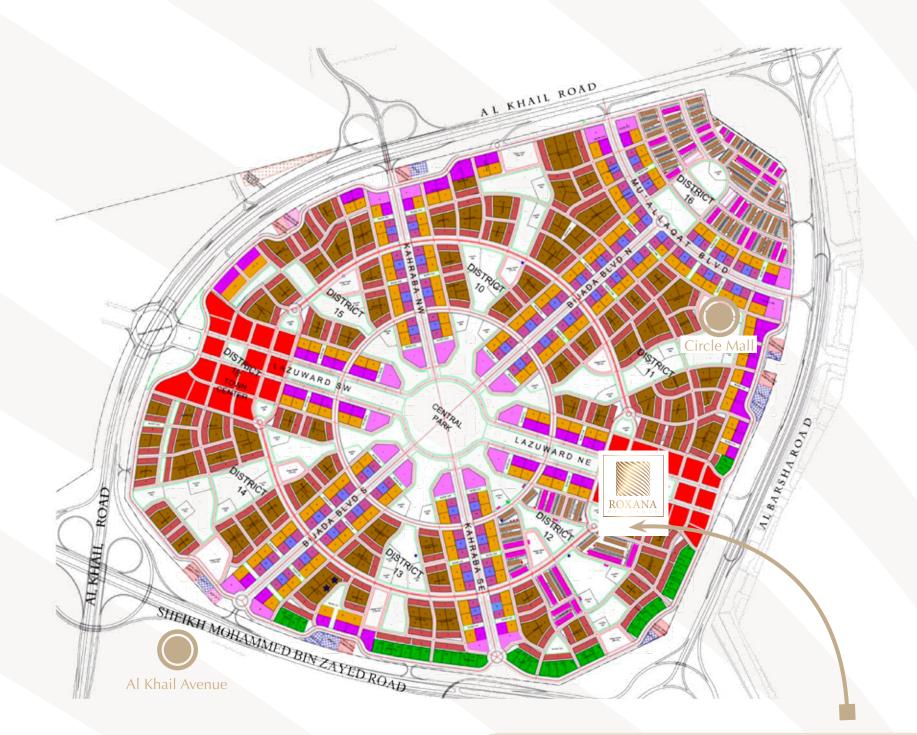

## **ROXANA LOCATION MAP**

Jumeirah Village is a residential and commercial community featuring a mixture of Arabic and Mediterranean villas and stylish townhouses.

Covering two distinct areas - the Triangle and the Circle - Jumeirah Village comprises a variety of residences, offices, commercial, retail, and leisure facilities, spread over 811 hectares. Jumeirah Village offers residents a real sense of community living. Coming soon to Jumeirah Village are two new Nakheel retail developments: Al Khail Avenue at Jumeirah Village Triangle and The Circle Mall at Jumeirah Village Circle.

JUMAIRAH VILLAGE CIRCLE

#### AL KHAIL AVENUE

Al Khail Avenue at Jumeirah Village Triangle, located alongside Dubai's Al Khail Road, is a 3.6 million square foot retail, dining and entertainment hub with 350 shops, a multi-screen cinema and a diverse range of cafes and restaurants – some with outdoor dining areas. There will also be a multi-storey car park with 4,400 spaces. Due to open in 2018, Al Khail Avenue will provide convenient, on-the-doorstep shopping and entertainment for people in Jumeirah Village, Jumeirah Park and other nearby communities, and a new destination for the residents and tourists across Dubai and the other emirates.

#### THE CIRCLE MALL

The Circle Mall at Jumeirah Village Circle, covering one million sq ft, will have 200 shops, an anchor supermarket, two department stores, a multi-screen cinema and a variety of dining outlets including a food court. Strategically located between Sheikh Mohammed Bin Zayed Road, Al Khail Road and Hessa Street, The Circle Mall will serve hundreds of thousands of people living in Jumeirah Village and surrounding areas, and act as a new leisure destination for residents and tourists across the rest of Dubai. The mall is due to open in 2017.