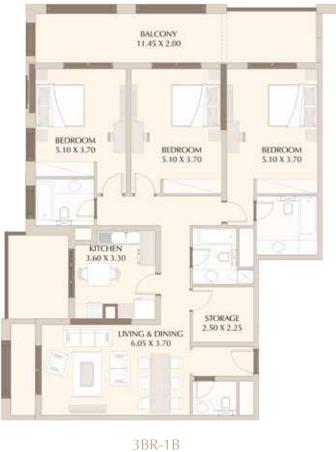

# FLOOR PLANS AND UNIT TYPES

Discover the luxuries of Roxana. Look at what we have to offer to make you find a home that encompasses comfort, facilities and security. From its location in Jumeirah Village to its proximity to a lot of facilities, you will live a life shrouded in luxury. Step inside to discover your new home.

3BR-1A 2322.33 Sq.f

1982.7 Sq.f

Acclaimed as one of the leading real estate companies in the real estate sector and with decades of experience, Rose Home Investments has provided a broad range of diversified professional services and consultancies supported by a qualified and experienced team of engineers, consultants, marketing and property management professionals. A subsidiary of Al Mulhem Marble and Ebaa House Group which was established 28 years ago in Saudi Arabia, Al Mada Co. brings its experience and expertise into every project it oversees. It has risen to become an essential source of natural marble and granite from global sources through its offices in Spain, Italy, Turkey and more.