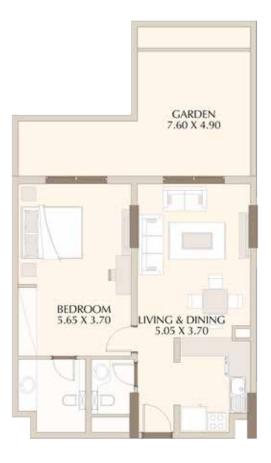

# FLOOR PLANS AND UNIT TYPES

Discover the luxuries of Roxana. Look at what we have to offer to make you find a home that encompasses comfort, facilities and security. From its location in Jumeirah Village to its proximity to a lot of facilities, you will live a life shrouded in luxury. Step inside to discover your new home.

S-1A 434.3 Sq.f

S-1C 425.3 Sq.f

S-1B 419.6 Sq.f

418.2 Sq.f

S-4A 436.2 Sq.f

S-3 657.8 Sq.f

S-4B 422.7 Sq.f

1BR-1B 836.7 Sq.f

1BR-1A 864.1 Sq.f

1BR-2A 974.4 Sq.f

1BR-2B 834.6 Sq.f

1BR-3B 885.1 Sq.f

1BR-3A 1628.9 Sq.f

1BR-4A 1243.9 Sq.f

1BR-4B 864.9 Sq.f

1BR-5 980.5 Sq.f