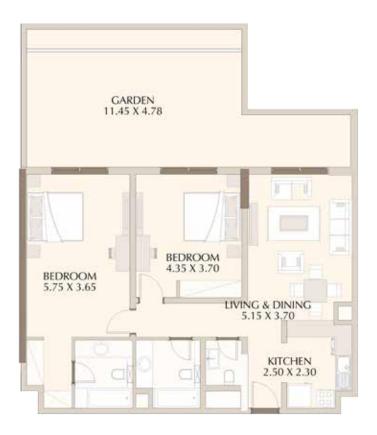

# FLOOR PLANS AND UNIT TYPES

Discover the luxuries of Roxana. Look at what we have to offer to make you find a home that encompasses comfort, facilities and security. From its location in Jumeirah Village to its proximity to a lot of facilities, you will live a life shrouded in luxury. Step inside to discover your new home.

S-1A 434.3 Sq.f

S-1C 425.3 Sq.f

S-1B 419.6 Sq.f

418.2 Sq.f

S-4A 436.2 Sq.f

S-3 657.8 Sq.f

S-4B 422.7 Sq.f

1BR-1B 836.7 Sq.f

1BR-1A 864.1 Sq.f

1BR-2A 974.4 Sq.f

1BR-2B 834.6 Sq.f

1BR-3B 885.1 Sq.f

1BR-3A 1628.9 Sq.f

1BR-4A 1243.9 Sq.f

1BR-4B 864.9 Sq.f

1BR-5 980.5 Sq.f

1BR-7 847.9 Sq.f

1BR-8 844.6 Sq.f

2BR-2A 2623.4 Sq.f

2BR-1 1474.7 Sq.f

2BR-2B 1462.9 Sq.f

2BR-3 1554.9 Sq.fT

2BR-4 2001.1 Sq.f

2BR-5 1467.2 Sq.f

3BR-1A 2322.33 Sq.f

1982.7 Sq.f

Acclaimed as one of the leading real estate companies in the real estate sector and with decades of experience, Rose Home Investments has provided a broad range of diversified professional services and consultancies supported by a qualified and experienced team of engineers, consultants, marketing and property management professionals. A subsidiary of Al Mulhem Marble and Ebaa House Group which was established 28 years ago in Saudi Arabia, Al Mada Co. brings its experience and expertise into every project it oversees. It has risen to become an essential source of natural marble and granite from global sources through its offices in Spain, Italy, Turkey and more.