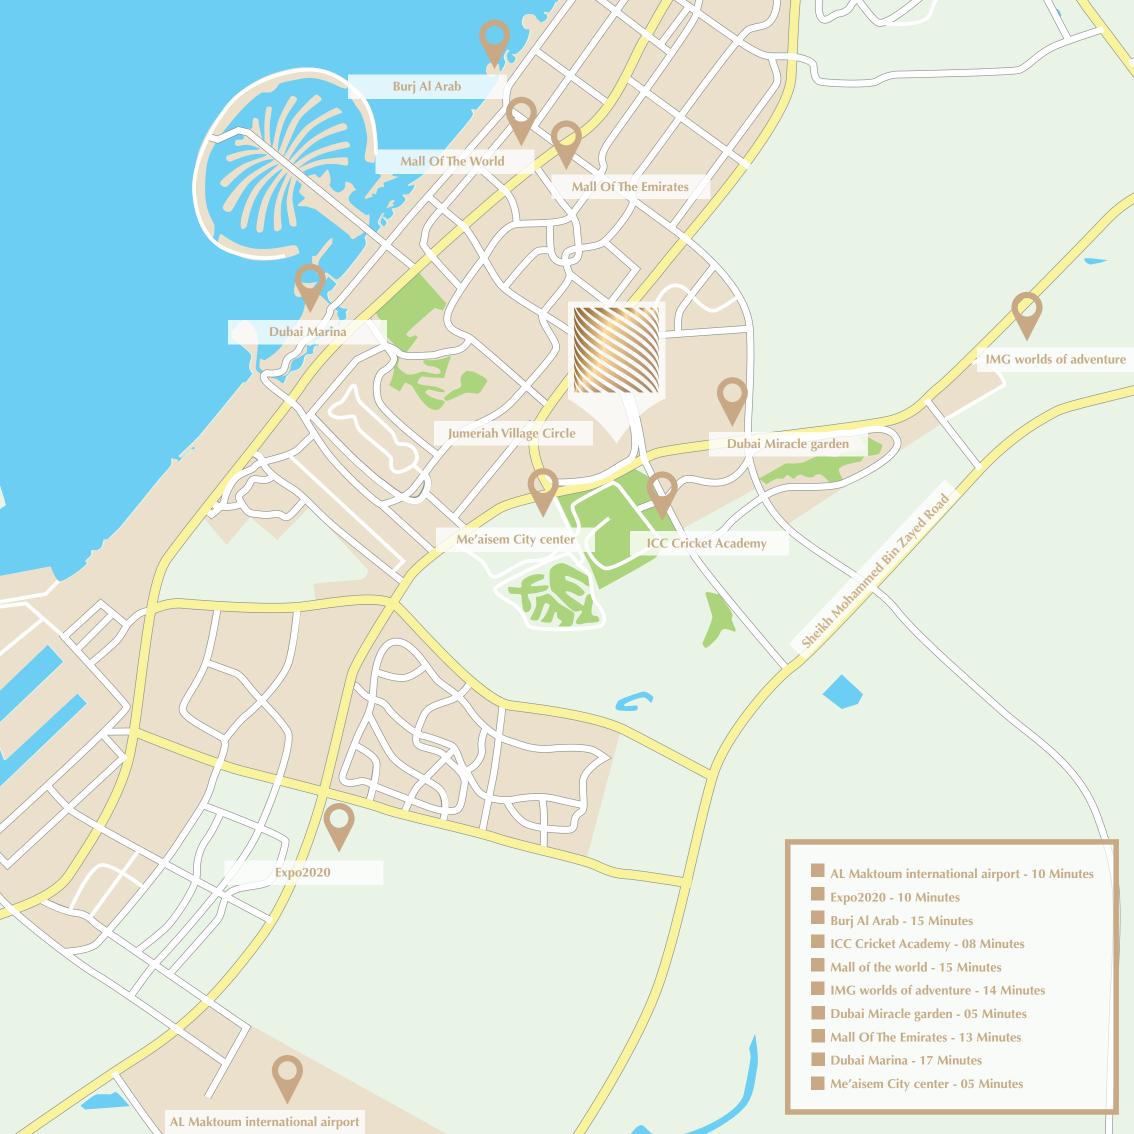

zon of time waiting to unveil itself and there are copious reasons to be proud of Dubai. For visitors, the city is one grand adventure and discovery.

## **ROXANA LOCATION MAP**

Jumeirah Village is a residential and commercial community featuring a mixture of Arabic and Mediterranean villas and stylish townhouses.

Covering two distinct areas - the Triangle and the Circle - Jumeirah Village comprises a variety of residences, offices, commercial, retail, and leisure facilities, spread over 811 hectares. Jumeirah Village offers residents a real sense of community living. Coming soon to Jumeirah Village are two new Nakheel retail developments: Al Khail Avenue at Jumeirah Village Triangle and The Circle Mall at Jumeirah Village Circle.



JUMAIRAH VILLAGE CIRCLE



# 

Scan for our Location





#### AL KHAIL AVENUE

Al Khail Avenue at Jumeirah Village Triangle, located alongside Dubai's Al Khail Road, is a 3.6 million square foot retail, dining and entertainment hub with 350 shops, a multi-screen cinema and a diverse range of cafes and restaurants – some with outdoor dining areas. There will also be a multi-storey car park with 4,400 spaces. Due to open in 2018, Al Khail Avenue will provide convenient, on-the-doorstep shopping and entertainment for people in Jumeirah Village, Jumeirah Park and other nearby communities, and a new destination for the residents and tourists across Dubai and the other emirates.



#### THE CIRCLE MALL

The Circle Mall at Jumeirah Village Circle, covering one million sq ft, will have 200 shops, an anchor supermarket, two department stores, a multi