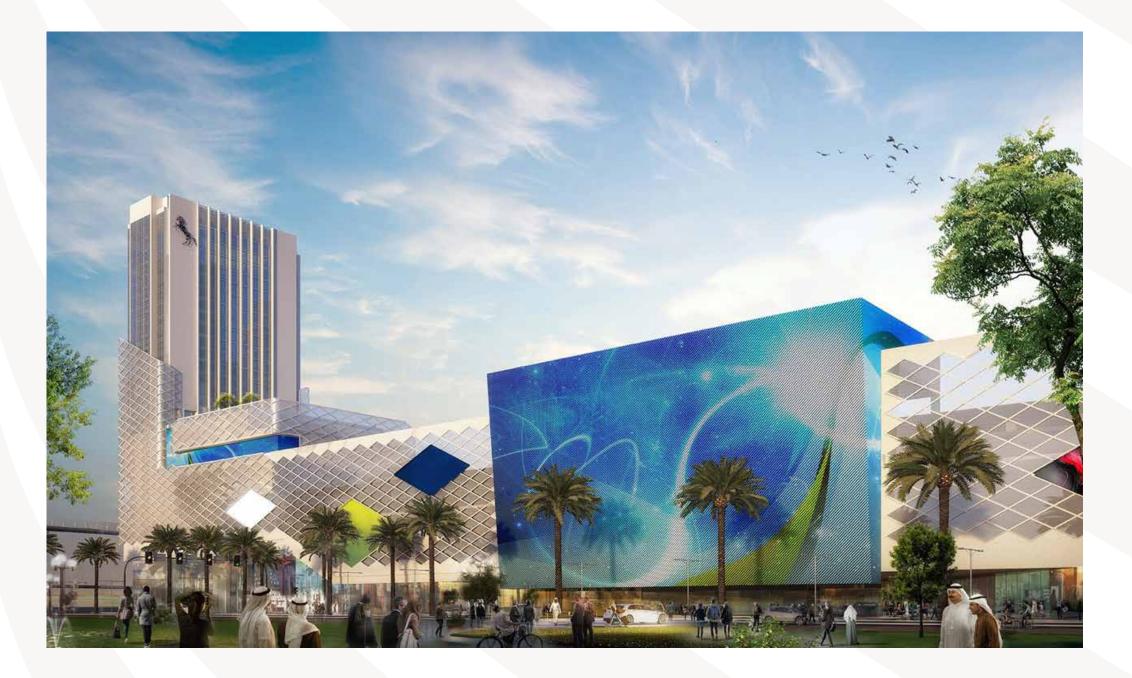

#### AL KHAIL AVENUE

Al Khail Avenue at Jumeirah Village Triangle, located alongside Dubai's Al Khail Road, is a 3.6 million square foot retail, dining and entertainment hub with 350 shops, a multi-screen cinema and a diverse range of cafes and restaurants – some with outdoor dining areas. There will also be a multi-storey car park with 4,400 spaces. Due to open in 2018, Al Khail Avenue will provide convenient, on-the-doorstep shopping and entertainment for people in Jumeirah Village, Jumeirah Park and other nearby communities, and a new destination for the residents and tourists across Dubai and the other emirates.

#### THE CIRCLE MALL

The Circle Mall at Jumeirah Village Circle, covering one million sq ft, will have 200 shops, an anchor supermarket, two department stores, a multi-screen cinema and a variety of dining outlets including a food court. Strategically located between Sheikh Mohammed Bin Zayed Road, Al Khail Road and Hessa Street, The Circle Mall will serve hundreds of thousands of people living in Jumeirah Village and surrounding areas, and act as a new leisure destination for residents and tourists across the rest of Dubai. The mall is due to open in 2017.