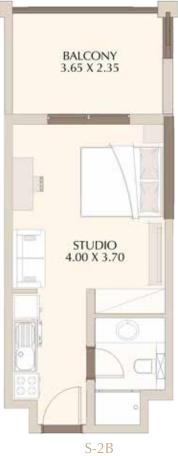

# FLOOR PLANS AND UNIT TYPES

Discover the luxuries of Roxana. Look at what we have to offer to make you find a home that encompasses comfort, facilities and security. From its location in Jumeirah Village to its proximity to a lot of facilities, you will live a life shrouded in luxury. Step inside to discover your new home.

S-1A 434.3 Sq.f

S-1C 425.3 Sq.f

S-1B 419.6 Sq.f

418.2 Sq.f

S-4A 436.2 Sq.f

S-3 657.8 Sq.f

S-4B 422.7 Sq.f

1BR-1B 836.7 Sq.f