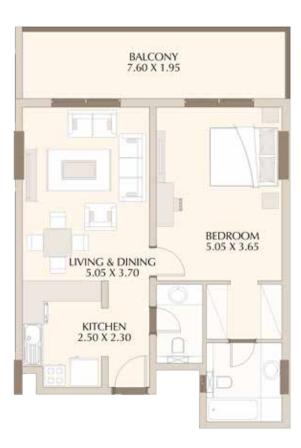

# FLOOR PLANS AND UNIT TYPES

Discover the luxuries of Roxana. Look at what we have to offer to make you find a home that encompasses comfort, facilities and security. From its location in Jumeirah Village to its proximity to a lot of facilities, you will live a life shrouded in luxury. Step inside to discover your new home.

S-1A 434.3 Sq.f

S-1C 425.3 Sq.f

S-1B 419.6 Sq.f

418.2 Sq.f

S-4A 436.2 Sq.f

S-3 657.8 Sq.f

S-4B 422.7 Sq.f

1BR-1B 836.7 Sq.f

1BR-1A 864.1 Sq.f

1BR-2A 974.4 Sq.f

1BR-2B 834.6 Sq.f

1BR-3B 885.1 Sq.f

1BR-3A 1628.9 Sq.f

1BR-4A 1243.9 Sq.f

1BR-4B 864.9 Sq.f

1BR-5 980.5 Sq.f