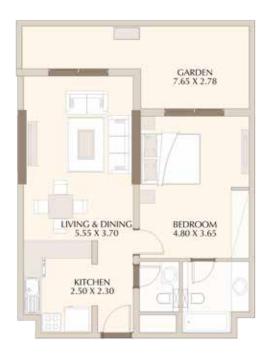

# FLOOR PLANS AND UNIT TYPES

Discover the luxuries of Roxana. Look at what we have to offer to make you find a home that encompasses comfort, facilities and security. From its location in Jumeirah Village to its proximity to a lot of facilities, you will live a life shrouded in luxury. Step inside to discover your new home.

S-1A 434.3 Sq.f

S-1C 425.3 Sq.f

S-1B 419.6 Sq.f

418.2 Sq.f

S-4A 436.2 Sq.f

S-3 657.8 Sq.f

S-4B 422.7 Sq.f

1BR-1B 836.7 Sq.f

1BR-1A 864.1 Sq.f

1BR-2A 974.4 Sq.f

1BR-2B 834.6 Sq.f

1BR-3B 885.1 Sq.f

1BR-3A 1628.9 Sq.f

1BR-4A 1243.9 Sq.f

1BR-4B 864.9 Sq.f

1BR-5 980.5 Sq.f