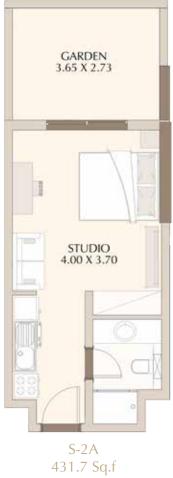

# FLOOR PLANS AND UNIT TYPES

Discover the luxuries of Roxana. Look at what we have to offer to make you find a home that encompasses comfort, facilities and security. From its location in Jumeirah Village to its proximity to a lot of facilities, you will live a life shrouded in luxury. Step inside to discover your new home.

S-1A 434.3 Sq.f

S-1C 425.3 Sq.f

S-1B 419.6 Sq.f

418.2 Sq.f

S-4A 436.2 Sq.f

S-3 657.8 Sq.f

S-4B 422.7 Sq.f

1BR-1B 836.7 Sq.f