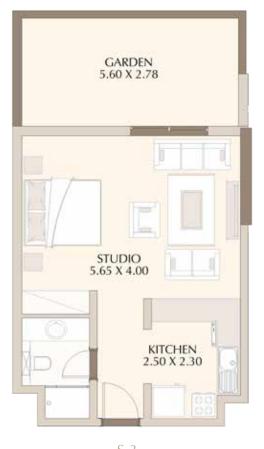

# FLOOR PLANS AND UNIT TYPES

Discover the luxuries of Roxana. Look at what we have to offer to make you find a home that encompasses comfort, facilities and security. From its location in Jumeirah Village to its proximity to a lot of facilities, you will live a life shrouded in luxury. Step inside to discover your new home.

S-1A 434.3 Sq.f

S-1C 425.3 Sq.f

S-1B 419.6 Sq.f

418.2 Sq.f

S-4A 436.2 Sq.f

S-3 657.8 Sq.f

S-4B 422.7 Sq.f

1BR-1B 836.7 Sq.f