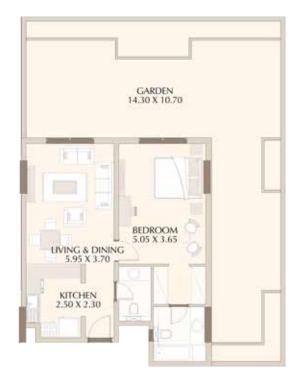

# FLOOR PLANS AND UNIT TYPES

Discover the luxuries of Roxana. Look at what we have to offer to make you find a home that encompasses comfort, facilities and security. From its location in Jumeirah Village to its proximity to a lot of facilities, you will live a life shrouded in luxury. Step inside to discover your new home.

S-1A 434.3 Sq.f

S-1C 425.3 Sq.f

S-1B 419.6 Sq.f

418.2 Sq.f

S-4A 436.2 Sq.f

S-3 657.8 Sq.f

S-4B 422.7 Sq.f

1BR-1B 836.7 Sq.f

1BR-1A 864.1 Sq.f

1BR-2A 974.4 Sq.f

1BR-2B 834.6 Sq.f

1BR-3B 885.1 Sq.f

1BR-3A 1628.9 Sq.f

1BR-4A 1243.9 Sq.f

1BR-4B 864.9 Sq.f

1BR-5 980.5 Sq.f