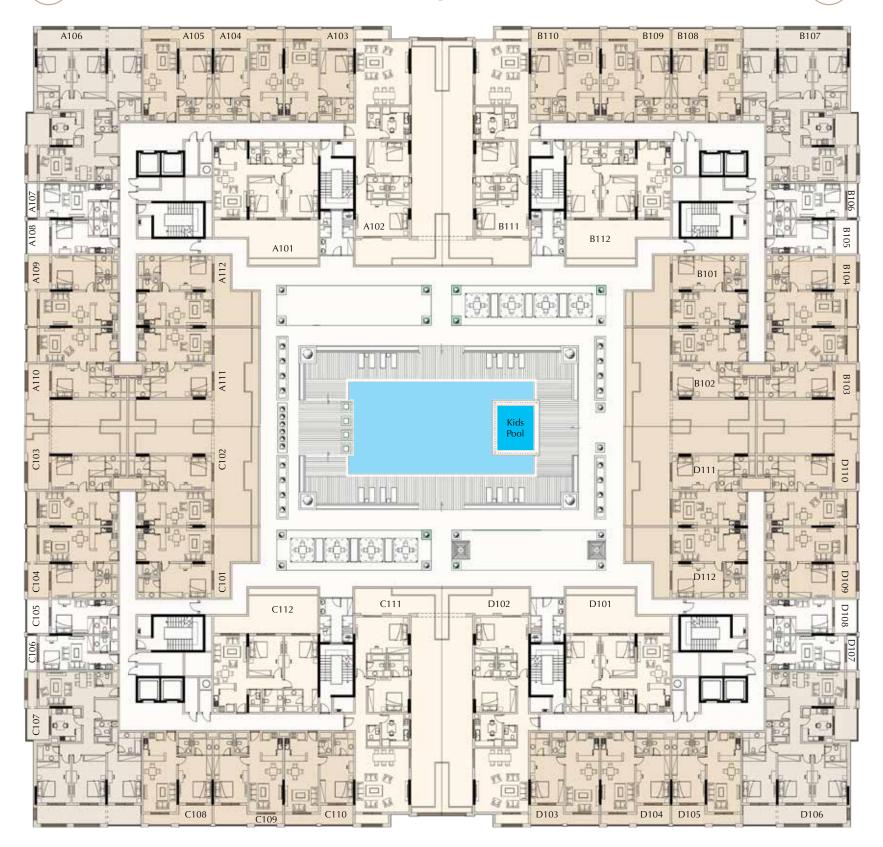

# FLOOR PLANS AND UNIT TYPES

Discover the luxuries of Roxana. Look at what we have to offer to make you find a home that encompasses comfort, facilities and security. From its location in Jumeirah Village to its proximity to a lot of facilities, you will live a life shrouded in luxury. Step inside to discover your new home.

| DDD |
|-----|
|     |
|     |
| đ   |
|     |
|     |
|     |
| B   |
| DD  |
|     |
|     |
|     |

BASEMENT PLAN

W←

**GROUND FLOOR PLAN** 

(A)

₩←

B

FIRST FLOOR PLAN