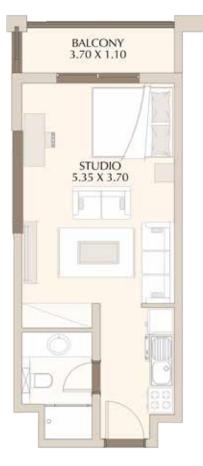

# FLOOR PLANS AND UNIT TYPES

Discover the luxuries of Roxana. Look at what we have to offer to make you find a home that encompasses comfort, facilities and security. From its location in Jumeirah Village to its proximity to a lot of facilities, you will live a life shrouded in luxury. Step inside to discover your new home.

S-1A 434.3 Sq.f

S-1C 425.3 Sq.f

S-1B 419.6 Sq.f

418.2 Sq.f

S-4A 436.2 Sq.f

S-3 657.8 Sq.f

S-4B 422.7 Sq.f

1BR-1B 836.7 Sq.f