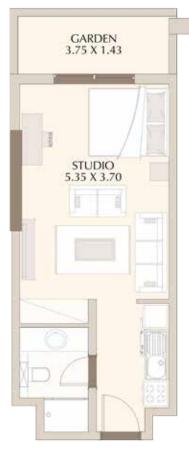

# FLOOR PLANS AND UNIT TYPES

Discover the luxuries of Roxana. Look at what we have to offer to make you find a home that encompasses comfort, facilities and security. From its location in Jumeirah Village to its proximity to a lot of facilities, you will live a life shrouded in luxury. Step inside to discover your new home.

S-1A 434.3 Sq.f

S-1C 425.3 Sq.f

S-1B 419.6 Sq.f

418.2 Sq.f

S-4A 436.2 Sq.f

S-3 657.8 Sq.f

S-4B 422.7 Sq.f

1BR-1B 836.7 Sq.f