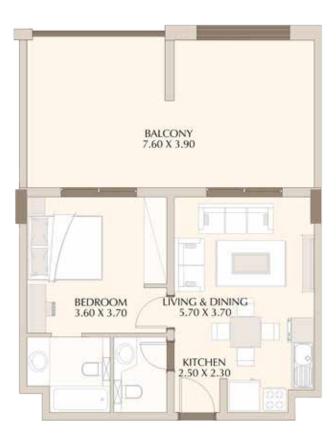

# FLOOR PLANS AND UNIT TYPES

Discover the luxuries of Roxana. Look at what we have to offer to make you find a home that encompasses comfort, facilities and security. From its location in Jumeirah Village to its proximity to a lot of facilities, you will live a life shrouded in luxury. Step inside to discover your new home.

S-1A 434.3 Sq.f

S-1C 425.3 Sq.f

S-1B 419.6 Sq.f

418.2 Sq.f

S-4A 436.2 Sq.f

S-3 657.8 Sq.f

S-4B 422.7 Sq.f

1BR-1B 836.7 Sq.f

1BR-1A 864.1 Sq.f

1BR-2A 974.4 Sq.f

1BR-2B 834.6 Sq.f

1BR-3B 885.1 Sq.f

1BR-3A 1628.9 Sq.f

1BR-4A 1243.9 Sq.f

1BR-4B 864.9 Sq.f

1BR-5 980.5 Sq.f