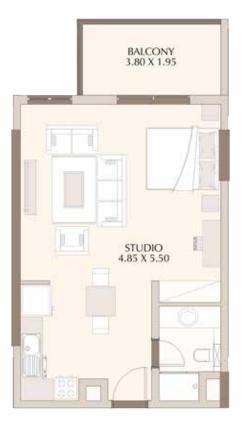

# FLOOR PLANS AND UNIT TYPES

Discover the luxuries of Roxana. Look at what we have to offer to make you find a home that encompasses comfort, facilities and security. From its location in Jumeirah Village to its proximity to a lot of facilities, you will live a life shrouded in luxury. Step inside to discover your new home.

S-1A 434.3 Sq.f

S-1C 425.3 Sq.f

S-1B 419.6 Sq.f

418.2 Sq.f

S-4A 436.2 Sq.f

S-3 657.8 Sq.f

S-4B 422.7 Sq.f

1BR-1B 836.7 Sq.f