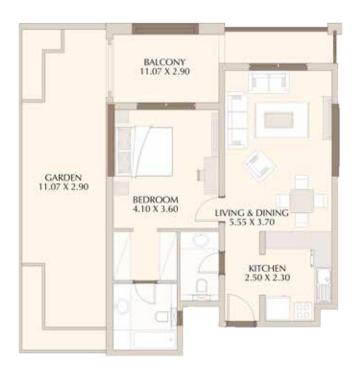

# FLOOR PLANS AND UNIT TYPES

Discover the luxuries of Roxana. Look at what we have to offer to make you find a home that encompasses comfort, facilities and security. From its location in Jumeirah Village to its proximity to a lot of facilities, you will live a life shrouded in luxury. Step inside to discover your new home.

S-1A 434.3 Sq.f

S-1C 425.3 Sq.f

S-1B 419.6 Sq.f

418.2 Sq.f

S-4A 436.2 Sq.f

S-3 657.8 Sq.f

S-4B 422.7 Sq.f

1BR-1B 836.7 Sq.f

1BR-1A 864.1 Sq.f

1BR-2A 974.4 Sq.f

1BR-2B 834.6 Sq.f

1BR-3B 885.1 Sq.f

1BR-3A 1628.9 Sq.f

1BR-4A 1243.9 Sq.f

1BR-4B 864.9 Sq.f

1BR-5 980.5 Sq.f