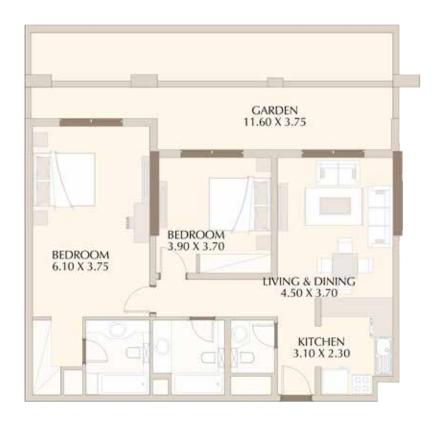

# FLOOR PLANS AND UNIT TYPES

Discover the luxuries of Roxana. Look at what we have to offer to make you find a home that encompasses comfort, facilities and security. From its location in Jumeirah Village to its proximity to a lot of facilities, you will live a life shrouded in luxury. Step inside to discover your new home.

S-1A 434.3 Sq.f

S-1C 425.3 Sq.f

S-1B 419.6 Sq.f

418.2 Sq.f

S-4A 436.2 Sq.f

S-3 657.8 Sq.f

S-4B 422.7 Sq.f

1BR-1B 836.7 Sq.f

1BR-1A 864.1 Sq.f

1BR-2A 974.4 Sq.f

1BR-2B 834.6 Sq.f

1BR-3B 885.1 Sq.f

1BR-3A 1628.9 Sq.f

1BR-4A 1243.9 Sq.f

1BR-4B 864.9 Sq.f

1BR-5 980.5 Sq.f

1BR-7 847.9 Sq.f

1BR-8 844.6 Sq.f

2BR-2A 2623.4 Sq.f

2BR-1 1474.7 Sq.f

2BR-2B 1462.9 Sq.f

2BR-3 1554.9 Sq.fT

2BR-4 2001.1 Sq.f

2BR-5 1467.2 Sq.f

3BR-1A 2322.33 Sq.f

1982.7 Sq.f

Acclaimed as one of the leading real estate companies in the real estate sector and with decades of experience, Rose Home Investments has provided a broad range of diversified professional services and consultancies supported by a qualified and experienced team of engineers, consultants, marketing and property management professionals. A subsidiary of Al Mulhem Marble and Ebaa House Group which was established 28 years ago in Saudi Arabia, Al Mada Co. brings its experience and expertise into every project it oversees. It has risen to become an essential source of natural marble and granite from global sources through its offices in Spain, Italy, Turkey and more.