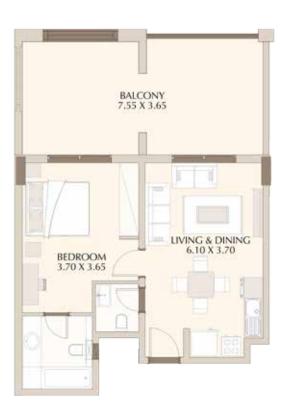

# FLOOR PLANS AND UNIT TYPES

Discover the luxuries of Roxana. Look at what we have to offer to make you find a home that encompasses comfort, facilities and security. From its location in Jumeirah Village to its proximity to a lot of facilities, you will live a life shrouded in luxury. Step inside to discover your new home.

S-1A 434.3 Sq.f

S-1C 425.3 Sq.f

S-1B 419.6 Sq.f

418.2 Sq.f

S-4A 436.2 Sq.f

S-3 657.8 Sq.f

S-4B 422.7 Sq.f

1BR-1B 836.7 Sq.f

1BR-1A 864.1 Sq.f

1BR-2A 974.4 Sq.f

1BR-2B 834.6 Sq.f

1BR-3B 885.1 Sq.f

1BR-3A 1628.9 Sq.f

1BR-4A 1243.9 Sq.f

1BR-4B 864.9 Sq.f

1BR-5 980.5 Sq.f