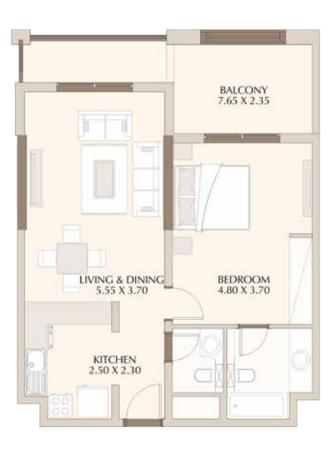

# FLOOR PLANS AND UNIT TYPES

Discover the luxuries of Roxana. Look at what we have to offer to make you find a home that encompasses comfort, facilities and security. From its location in Jumeirah Village to its proximity to a lot of facilities, you will live a life shrouded in luxury. Step inside to discover your new home.

S-1A 434.3 Sq.f

S-1C 425.3 Sq.f

S-1B 419.6 Sq.f

418.2 Sq.f

S-4A 436.2 Sq.f

S-3 657.8 Sq.f

S-4B 422.7 Sq.f

1BR-1B 836.7 Sq.f

1BR-1A 864.1 Sq.f

1BR-2A 974.4 Sq.f

1BR-2B 834.6 Sq.f

1BR-3B 885.1 Sq.f

1BR-3A 1628.9 Sq.f

1BR-4A 1243.9 Sq.f

1BR-4B 864.9 Sq.f

1BR-5 980.5 Sq.f