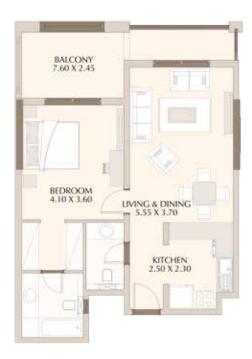

# FLOOR PLANS AND UNIT TYPES

Discover the luxuries of Roxana. Look at what we have to offer to make you find a home that encompasses comfort, facilities and security. From its location in Jumeirah Village to its proximity to a lot of facilities, you will live a life shrouded in luxury. Step inside to discover your new home.

S-1A 434.3 Sq.f

S-1C 425.3 Sq.f

S-1B 419.6 Sq.f

418.2 Sq.f

S-4A 436.2 Sq.f

S-3 657.8 Sq.f

S-4B 422.7 Sq.f

1BR-1B 836.7 Sq.f

1BR-1A 864.1 Sq.f

1BR-2A 974.4 Sq.f

1BR-2B 834.6 Sq.f

1BR-3B 885.1 Sq.f

1BR-3A 1628.9 Sq.f

1BR-4A 1243.9 Sq.f

1BR-4B 864.9 Sq.f

1BR-5 980.5 Sq.f