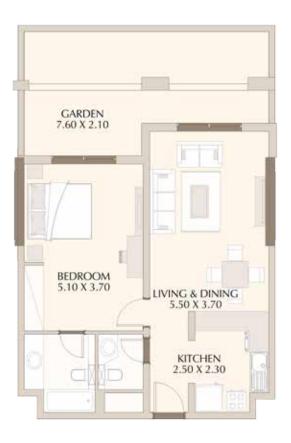

# FLOOR PLANS AND UNIT TYPES

Discover the luxuries of Roxana. Look at what we have to offer to make you find a home that encompasses comfort, facilities and security. From its location in Jumeirah Village to its proximity to a lot of facilities, you will live a life shrouded in luxury. Step inside to discover your new home.

S-1A 434.3 Sq.f

S-1C 425.3 Sq.f

S-1B 419.6 Sq.f

418.2 Sq.f

S-4A 436.2 Sq.f

S-3 657.8 Sq.f

S-4B 422.7 Sq.f

1BR-1B 836.7 Sq.f

1BR-1A 864.1 Sq.f

1BR-2A 974.4 Sq.f

1BR-2B 834.6 Sq.f

1BR-3B 885.1 Sq.f

1BR-3A 1628.9 Sq.f

1BR-4A 1243.9 Sq.f

1BR-4B 864.9 Sq.f

1BR-5 980.5 Sq.f