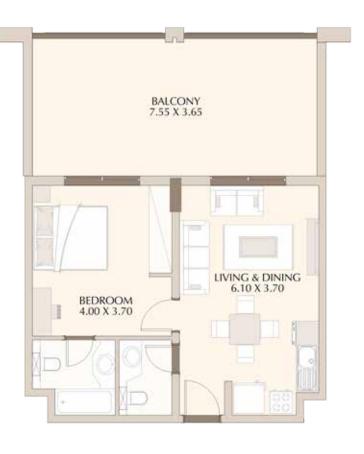

# FLOOR PLANS AND UNIT TYPES

Discover the luxuries of Roxana. Look at what we have to offer to make you find a home that encompasses comfort, facilities and security. From its location in Jumeirah Village to its proximity to a lot of facilities, you will live a life shrouded in luxury. Step inside to discover your new home.

S-1A 434.3 Sq.f

S-1C 425.3 Sq.f

S-1B 419.6 Sq.f

418.2 Sq.f

S-4A 436.2 Sq.f

S-3 657.8 Sq.f

S-4B 422.7 Sq.f

1BR-1B 836.7 Sq.f

1BR-1A 864.1 Sq.f

1BR-2A 974.4 Sq.f

1BR-2B 834.6 Sq.f

1BR-3B 885.1 Sq.f

1BR-3A 1628.9 Sq.f

1BR-4A 1243.9 Sq.f

1BR-4B 864.9 Sq.f

1BR-5 980.5 Sq.f