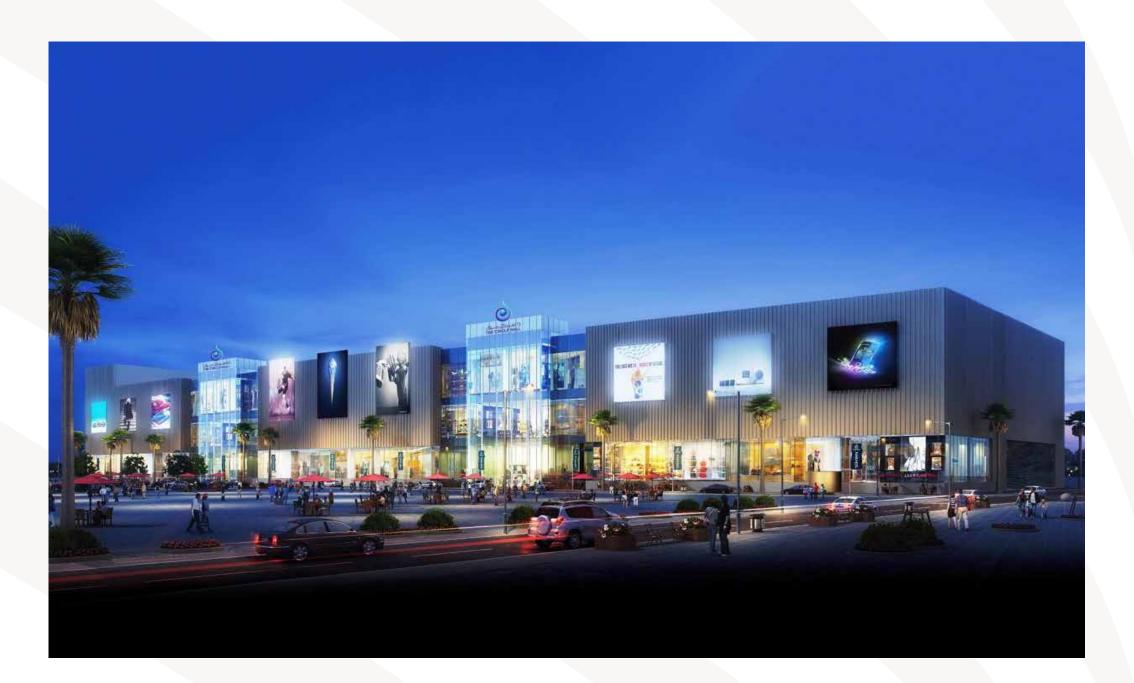

#### AL KHAIL AVENUE

Al Khail Avenue at Jumeirah Village Triangle, located alongside Dubai's Al Khail Road, is a 3.6 million square foot retail, dining and entertainment hub with 350 shops, a multi-screen cinema and a diverse range of cafes and restaurants – some with outdoor dining areas. There will also be a multi-storey car park with 4,400 spaces. Due to open in 2018, Al Khail Avenue will provide convenient, on-the-doorstep shopping and entertainment for people in Jumeirah Village, Jumeirah Park and other nearby communities, and a new destination for the residents and tourists across Dubai and the other emirates.

#### THE CIRCLE MALL

The Circle Mall at Jumeirah Village Circle, covering one million sq ft, will have 200 shops, an anchor supermarket, two department stores, a multi-screen cinema and a variety of dining outlets including a food court. Strategically located between Sheikh Mohammed Bin Zayed Road, Al Khail Road and Hessa Street, The Circle Mall will serve hundreds of thousands of people living in Jumeirah Village and surrounding areas, and act as a new leisure destination for residents and tourists across the rest of Dubai. The mall is due to open in 2017.