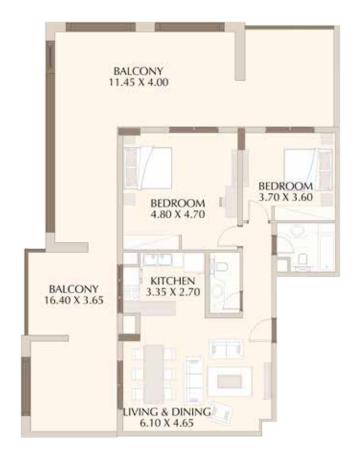

# FLOOR PLANS AND UNIT TYPES

Discover the luxuries of Roxana. Look at what we have to offer to make you find a home that encompasses comfort, facilities and security. From its location in Jumeirah Village to its proximity to a lot of facilities, you will live a life shrouded in luxury. Step inside to discover your new home.

S-1A 434.3 Sq.f

S-1C 425.3 Sq.f

S-1B 419.6 Sq.f

418.2 Sq.f

S-4A 436.2 Sq.f

S-3 657.8 Sq.f

S-4B 422.7 Sq.f

1BR-1B 836.7 Sq.f

1BR-1A 864.1 Sq.f

1BR-2A 974.4 Sq.f

1BR-2B 834.6 Sq.f

1BR-3B 885.1 Sq.f

1BR-3A 1628.9 Sq.f

1BR-4A 1243.9 Sq.f

1BR-4B 864.9 Sq.f

1BR-5 980.5 Sq.f

1BR-7 847.9 Sq.f

1BR-8 844.6 Sq.f

2BR-2A 2623.4 Sq.f

2BR-1 1474.7 Sq.f

2BR-2B 1462.9 Sq.f

2BR-3 1554.9 Sq.fT

2BR-4 2001.1 Sq.f

2BR-5 1467.2 Sq.f