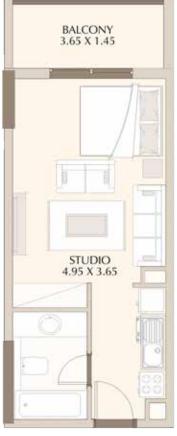

# FLOOR PLANS AND UNIT TYPES

Discover the luxuries of Roxana. Look at what we have to offer to make you find a home that encompasses comfort, facilities and security. From its location in Jumeirah Village to its proximity to a lot of facilities, you will live a life shrouded in luxury. Step inside to discover your new home.

S-1A 434.3 Sq.f

S-1C 425.3 Sq.f

S-1B 419.6 Sq.f

418.2 Sq.f

S-4A 436.2 Sq.f

S-3 657.8 Sq.f

S-4B 422.7 Sq.f

1BR-1B 836.7 Sq.f