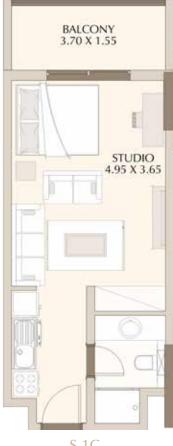

# FLOOR PLANS AND UNIT TYPES

Discover the luxuries of Roxana. Look at what we have to offer to make you find a home that encompasses comfort, facilities and security. From its location in Jumeirah Village to its proximity to a lot of facilities, you will live a life shrouded in luxury. Step inside to discover your new home.

S-1A 434.3 Sq.f

S-1C 425.3 Sq.f

S-1B 419.6 Sq.f

418.2 Sq.f

S-4A 436.2 Sq.f

S-3 657.8 Sq.f

S-4B 422.7 Sq.f

1BR-1B 836.7 Sq.f