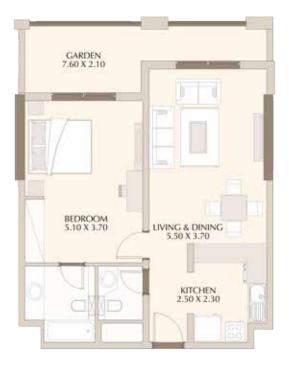

# FLOOR PLANS AND UNIT TYPES

Discover the luxuries of Roxana. Look at what we have to offer to make you find a home that encompasses comfort, facilities and security. From its location in Jumeirah Village to its proximity to a lot of facilities, you will live a life shrouded in luxury. Step inside to discover your new home.

S-1A 434.3 Sq.f

S-1C 425.3 Sq.f

S-1B 419.6 Sq.f

418.2 Sq.f

S-4A 436.2 Sq.f

S-3 657.8 Sq.f

S-4B 422.7 Sq.f

1BR-1B 836.7 Sq.f

1BR-1A 864.1 Sq.f

1BR-2A 974.4 Sq.f

1BR-2B 834.6 Sq.f

1BR-3B 885.1 Sq.f

1BR-3A 1628.9 Sq.f

1BR-4A 1243.9 Sq.f

1BR-4B 864.9 Sq.f

1BR-5 980.5 Sq.f