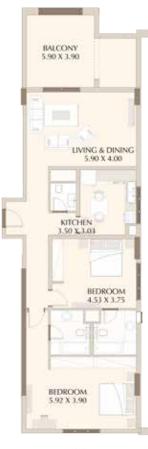

# FLOOR PLANS AND UNIT TYPES

Discover the luxuries of Roxana. Look at what we have to offer to make you find a home that encompasses comfort, facilities and security. From its location in Jumeirah Village to its proximity to a lot of facilities, you will live a life shrouded in luxury. Step inside to discover your new home.

S-1A 434.3 Sq.f

S-1C 425.3 Sq.f

S-1B 419.6 Sq.f

418.2 Sq.f

S-4A 436.2 Sq.f

S-3 657.8 Sq.f

S-4B 422.7 Sq.f

1BR-1B 836.7 Sq.f

1BR-1A 864.1 Sq.f

1BR-2A 974.4 Sq.f

1BR-2B 834.6 Sq.f

1BR-3B 885.1 Sq.f

1BR-3A 1628.9 Sq.f

1BR-4A 1243.9 Sq.f

1BR-4B 864.9 Sq.f

1BR-5 980.5 Sq.f