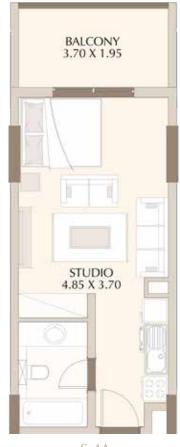

# FLOOR PLANS AND UNIT TYPES

Discover the luxuries of Roxana. Look at what we have to offer to make you find a home that encompasses comfort, facilities and security. From its location in Jumeirah Village to its proximity to a lot of facilities, you will live a life shrouded in luxury. Step inside to discover your new home.

S-1A 434.3 Sq.f

S-1C 425.3 Sq.f

S-1B 419.6 Sq.f

418.2 Sq.f

S-4A 436.2 Sq.f

S-3 657.8 Sq.f

S-4B 422.7 Sq.f

1BR-1B 836.7 Sq.f